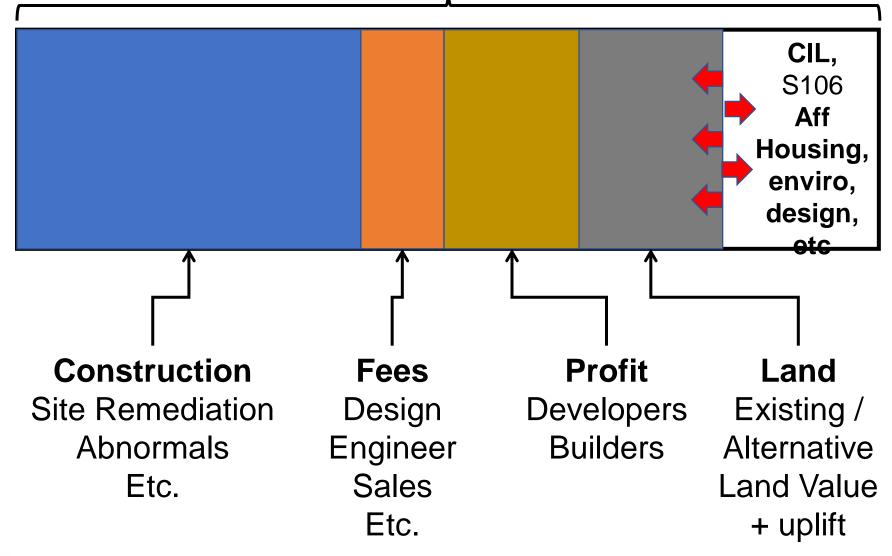

#### Cost of creating the asset, including PROFIT (Construction + fees + finance charges)

#### **RESIDUAL VALUE**

**STEP 2** 

Residual Value v Existing Use Value (EUV)

Note: EUV + premium = Benchmark land value <residual value is viable

#### **Gross Development Value**

All income from a Scheme