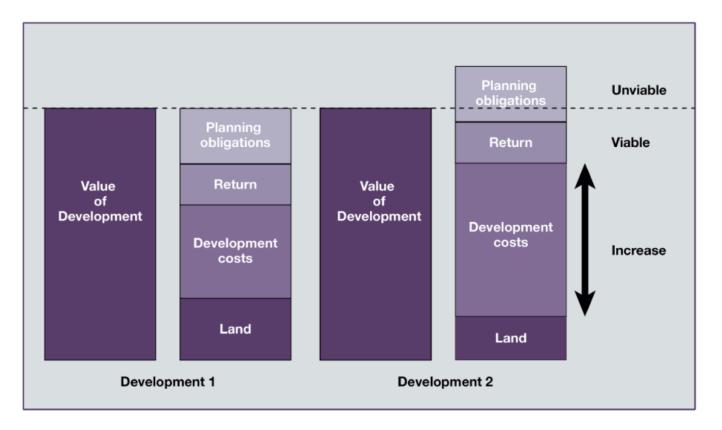

### What is viability?

An individual development can be said to be viable if, after taking account of all costs, including central and local government policy and regulatory costs and the costs and availability of development finance, the scheme provides a competitive return to the developer to ensure that development takes place and generates a land value sufficient to persuade a land owner to sell the land for the development proposed. If these conditions are not met, a scheme will not be delivered.

### What is viability?

An objective financial viability test of the ability of a development project to meet its costs including the cost of planning obligations, while ensuring an appropriate Site Value for the landowner and a market risk adjusted return to the developer in delivering that project. (Where viability is being used to test and inform planning policy it will be necessary to substitute "a development project" into the wider context)

#### What is Viability ?- NPPF2019 /PPG 2018

 Viability assessment is a process of assessing whether a site is financially viable, by looking at whether the value generated by a development is more than the cost of developing it. This includes looking at the key elements of gross development value, costs, land value, landowner premium, and developer return.

#### **RESIDUAL VALUE**

**STEP 2** 

Residual Value v Existing Use Value (EUV)

Note: EUV + premium = Benchmark land value <residual value is viable