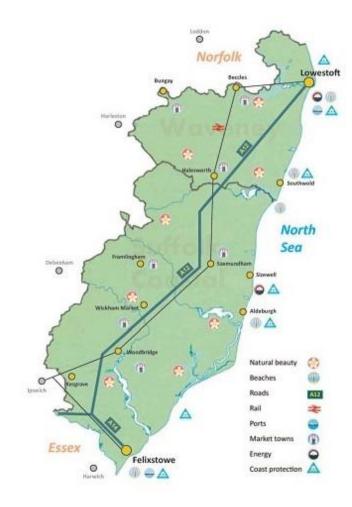

### The East Suffolk Context

- Re-organisation
- Growth
- Infrastructure
- Demographics
- Population of 250,000
- Covers 487sq miles

### Growth in East Suffolk

- It has an economic agenda focused on tourism/culture, energy, agriculture, technology, ports and logistics
- It has a diverse range of businesses
  - The Port of Felixstowe
  - BT Adastral Park
  - Sizewell Nuclear Power
  - Offshore wind; connection and maintenance
  - CEFAS
  - 9,000micro businesses and SME's
- The 2017 forecast for the total Gross Value Added for the East Suffolk area is £4.3bn

# East Suffolk .... a lot on the horizon

- Energy sector
- Sizewell
- Lowestoft Third Crossing cost £91.7m
- Lowestoft South Beach Vison
- Ipswich Northern Relief Road cost £250-400m – A14 resilience
- Area Action Plans
- Leisure development programme
- Local Plans deliver 21,000 homes by 2036

# East Suffolk .... a lot on the horizon

- Lowestoft flood protection scheme - £35m shortfall due to impact of offshore wind
- £20m investment in CEFAS
- Adastral Park -2,000 homes
   + allows BT to invest and
   deliver high value jobs
- A12 'SEGWAY' / 4 villages bypass
- Port of Felixstowe 130
   hectare logistics allocation
   to sustain competitive
   edge