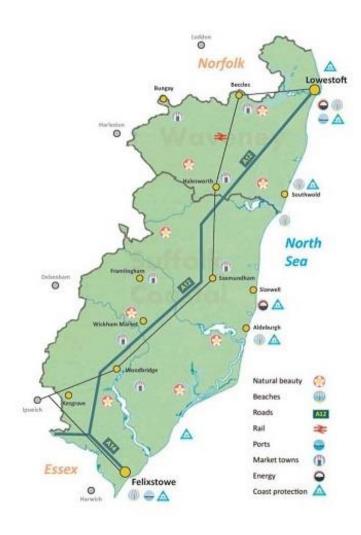

### The East Suffolk Context

- Re-organisation
- Growth
- Infrastructure
- Demographics
- Population of 250,000
- Covers 487sq miles

### Growth in East Suffolk

- It has an economic agenda focused on tourism/culture, energy, agriculture, technology, ports and logistics
- It has a diverse range of businesses
  - The Port of Felixstowe
  - BT Adastral Park
  - Sizewell Nuclear Power
  - Offshore wind; connection and maintenance
  - CEFAS
  - 9,000micro businesses and SME's
- The 2017 forecast for the total Gross Value Added for the East Suffolk area is £4.3bn

# East Suffolk .... a lot on the horizon

- Energy sector
- Sizewell
- Lowestoft Third Crossing cost £91.7m
- Lowestoft South Beach Vison
- Ipswich Northern Relief Road cost £250-400m – A14 resilience
- Area Action Plans
- Leisure development programme
- Local Plans deliver 21,000 homes by 2036

# East Suffolk .... a lot on the horizon

- Lowestoft flood protection scheme - £35m shortfall due to impact of offshore wind
- £20m investment in CEFAS
- Adastral Park -2,000 homes
   + allows BT to invest and
   deliver high value jobs
- A12 'SEGWAY' / 4 villages bypass
- Port of Felixstowe 130
   hectare logistics allocation
   to sustain competitive
   edge