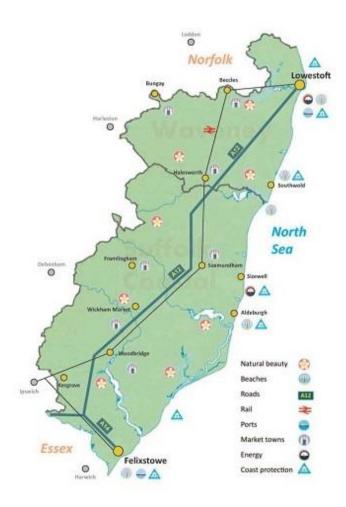

### The East Suffolk Context

- Re-organisation
- Growth
- Infrastructure
- Demographics
- Population of 250,000
- Covers 487sq miles

### Growth in East Suffolk

- It has an economic agenda focused on tourism/culture, energy, agriculture, technology, ports and logistics
- It has a diverse range of businesses
  - The Port of Felixstowe
  - BT Adastral Park
  - Sizewell Nuclear Power
  - Offshore wind; connection and maintenance
  - CEFAS
  - 9,000micro businesses and SME's
- The 2017 forecast for the total Gross Value Added for the East Suffolk area is £4.3bn

# East Suffolk .... a lot on the horizon

- Energy sector
- Sizewell
- Lowestoft Third Crossing cost £91.7m
- Lowestoft South Beach Vison
- Ipswich Northern Relief Road cost £250-400m – A14 resilience
- Area Action Plans
- Leisure development programme
- Local Plans deliver 21,000 homes by 2036

# East Suffolk .... a lot on the horizon

- Lowestoft flood protection scheme - £35m shortfall due to impact of offshore wind
- £20m investment in CEFAS
- Adastral Park -2,000 homes
   + allows BT to invest and
   deliver high value jobs
- A12 'SEGWAY' / 4 villages bypass
- Port of Felixstowe 130
   hectare logistics allocation
   to sustain competitive
   edge