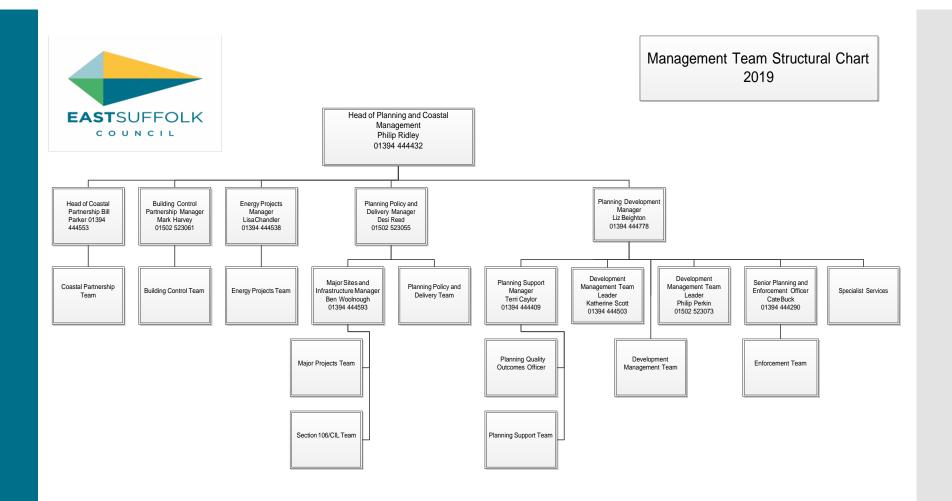

- Local Plans deliver 21,000 homes by 2036

# East Suffolk .... a lot on the horizon

- Lowestoft flood protection scheme - £35m shortfall due to impact of offshore wind
- £20m investment in CEFAS
- Adastral Park -2,000 homes
   + allows BT to invest and
   deliver high value jobs
- A12 'SEGWAY' / 4 villages bypass
- Port of Felixstowe 130
   hectare logistics allocation
   to sustain competitive
   edge



### Planning to lead....

- Planning must be at the Top Table support RTPI's campaign
- Ensure resourced to meet demands lack of Planners/others
- Proactively manage Plan delivery
- Positively engage developers and communities
- East Suffolk invested in additional resource to meet demands
- Additional £350k /annum in staff (inc on costs) more to come

# East Suffolk Planning Structure



#### **Funding**

- Planning fee increase c£300k/annum
- CIL admin 5% of receipts (rising significantly)
- PPA's and Pre- App Charging increasing



- But there are Recruitment difficulties 4 vacancies
- Grow your own
- Share and learn from best practice

#### Fenland

Reflections on the Fenland Peer Review

#### Finally ...

Any Questions ?